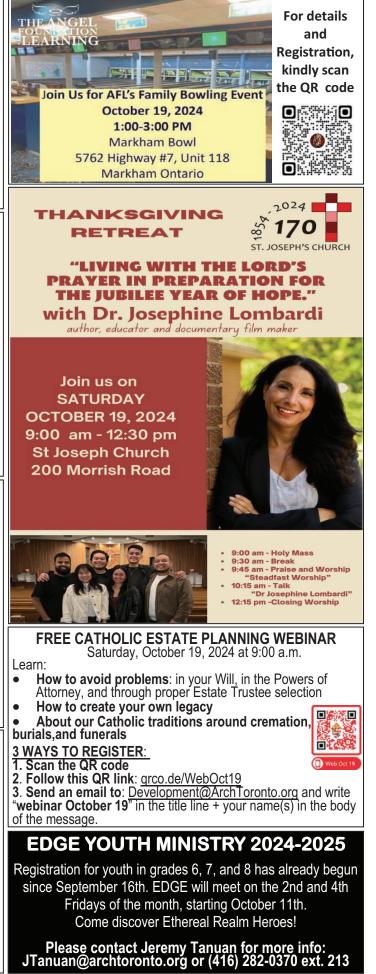

to St. Joseph's Parish contact person **Carlo Vacca** at 416-283-3536

## **Rosary Rally prayer**

Canada Needs Our Lady is a yearly Rosary Rally Prayer in honour of our Lady of Fatima. This year will witness as in the past years 1,200 rosary rallies across Canada on Saturday, October 12,2024, at 12:00 noon local time. Please join us for our local Rosary Rally the same day at St. Martin de Porres Parish parking lot, located at 4179 Lawrence Ave. E, Scarborough, ON M1E 2S3. Be sure to gather with us at 11:00 am the same day at St. Joseph's Parish, 200 Morrish Rd, for a group Rosary walk to St. Martin de Porres Parish. For more information, please contact: •Dawne Williams- (416) 284-8699 •Maryann Fernandez - (416) 557-2798 •Nestor Silveira - (416) 286-3932 •Martin Pallath - (289) 314-4477